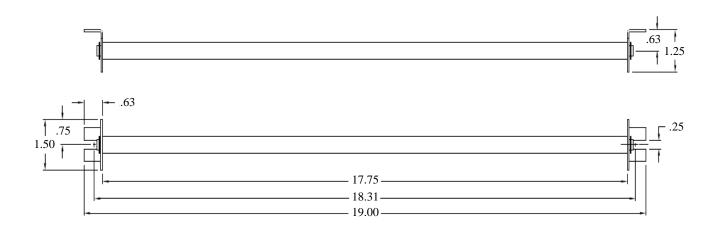

## C-4017 (VC4805-00-0000) CABLE ROLLER GUIDE

## Mounting Instructions:

- Locate the roller guide at the desired height in the rear RETMA/ EIA pattern (rear mounting flange of cabinet or rear mounting angle).
- 2. Fasten brackets to the RETMA/EIA pattern with screws and keps nuts furnished.

## Bill of Material:

- 1. C-4017 Cable Carrier (1)
- 2. Hardware Package (1)

Hardware Package consists of 2 each of the following items: #10-32x1/2 PHILIPS PHMS #10-32 KEPS NUTS #10 Flat Washer

\*\*Subject to change without notice