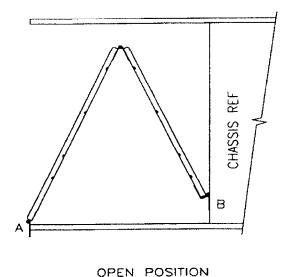

## Mounting Instructions:

- Mount bracket "A" of the ribbon cable carrier to the rear of the mounting angle using #10-32 x 1/2 PHILIPS PHMS
- 2. Mount bracket "B" of the ribbon cable carrier to the rear of the chassis. This requires two holes to be drilled in the chassis for a #10-32 Machine Screw.
- 3. Attach the ribbon or round cable to the steel channel.